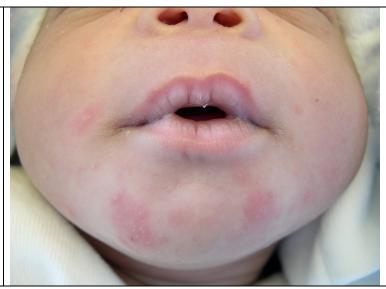

This 18 year old young man was started yesterday on amoxicillin for ? tonsillitis.
What is the true diagnosis? 1 point
What caused the rash? 1 point

This 4 day old bay was brought in by his 17 year old mum concerned about the rash. He was a Full Term Baby, Normal Vaginal Delivery, being breast fed. Apyrexial, good appetite, sleeping well etc.
What is the diagnosis? 1 point
What is the treatment? 1 point