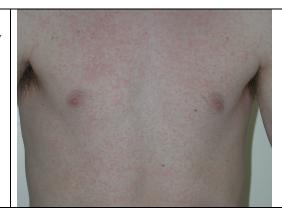

This 18 year old young man was started yesterday on amoxicillin for ? tonsillitis.
What is the true diagnosis? 1 point
What caused the rash? 1 point

This 4 day old bay was brought in by his 17 year old mum concerned about the rash. He was a Full Term Baby, Normal Vaginal Delivery, being breast fed. Apyrexial, good appetite, sleeping well etc.
What is the diagnosis? 1 point
What is the treatment? 1 point