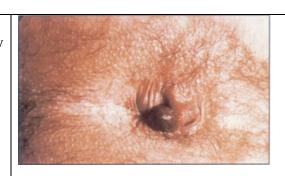

40 year old man presents with 6h history of sudden onset of severe stabbing pain in his perianal region. What is the diagnosis? 1point How would you treat it? 1 point

This man was hit in the eye yesterday. What is the diagnosis? 1point What grade is it? 1point