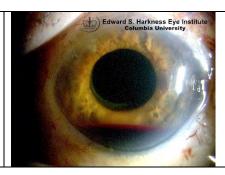

40 year old man presents with 6h history of sudden onset of severe stabbing pain in his perianal region. What is the diagnosis? 1point How would you treat it? 1 point

This man was hit in the eye yesterday. What is the diagnosis? 1point What grade is it? 1point