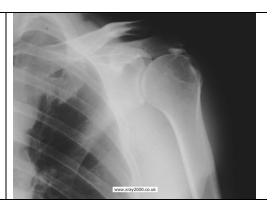

Pt presented with a sore shoulder. What is the diagnosis?- 1 point
What syndrome might you elicit on examination and what is the syndrome? 2 points
What would be the initial treatment. 1

point

A 55 year old man comes in to the department c/o hand pain. It has been bothering him for a while but seemed to get worse today. It mainly seemed to bother him at night and has been affecting the palm of his hand and the middle 3 digits. Now it is also hurting his forearm. What is the likely diagnosis? 1 point Name a sign you could elicit in A&E to "help" with the diagnosis and describe it. 1 points