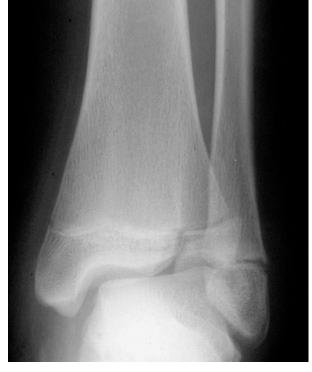

Fractured wrist

An 8 yr old boy attends your department having fallen out of a tree. His only injury is to his left ankle, which is swollen and painful. The X-ray is thus:

Describe the X-ray appearances (2 marks) Fracture through the epiphysis and epiphyseal plate of the tibia

What is the name of the classification of fractures of this type, and what type is this? (2 marks)

Salter Harris 3

Describe the other types of fracture in this classification (4 marks)

slip at growth plate
through metaphysic and growth plate
through epiphysis and growth plate
through both
crush at growth plate